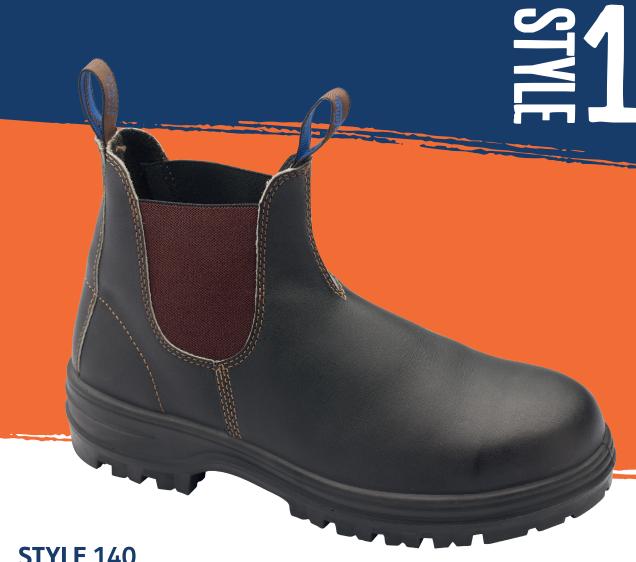

- · Stout Brown premium water resistant leather upper, elastic side safety boot
- Polyurethane midsole. Thermoplastic polyurethane (TPU) outsole highly resistant to hydrolysis and microbial attack
  - 6mm tread—oil, acid & organic fat resistant
  - heat resistant to 140°C
- XRD® Technology in both the heel and forepart of the sole construction
- Removable luxury footbed with arch support and the revolutionary XRD® for supreme shock absorption. Footbed is also anti-bacterial, breathable, and washable

- · Steel shank for maximum torsional stability
- · Reinforced stitching
- Electrical hazard resistant
- · Broad fitting 200 Joule impact resistant Type 1 steel toe cap