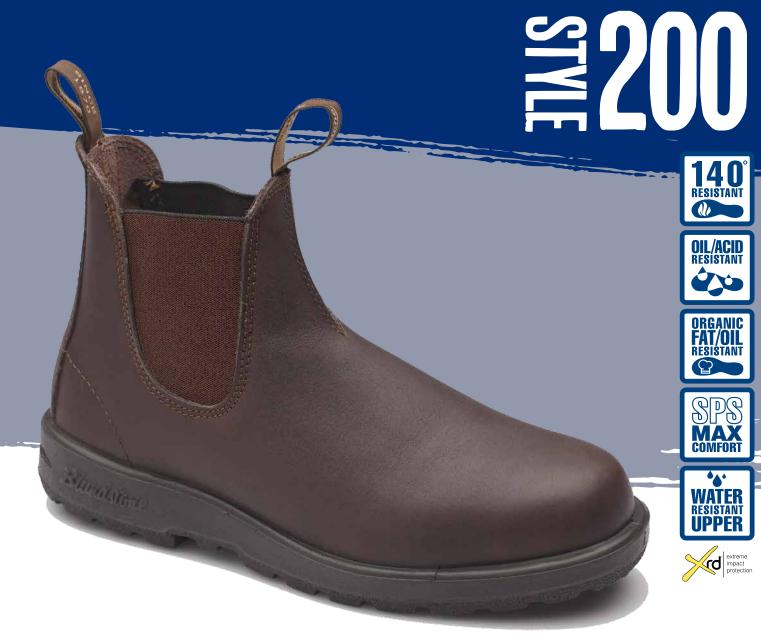

## **STYLE 200**

- Chestnut water resistant premium leather elastic side boot
- Wide fitting
- XRD® in the heel strike zone for supreme shock absorption
- Shock Zone polyether PU footbed featuring a channelled airflow system and cushion lining
- Polyurethane midsole. Thermoplastic polyurethane (TPU) outsole highly resistant to hydrolysis and microbial attack.
  - oil, acid & organic fat resistant
  - heat resistant to 140°C
- · Ergonomically engineered toe spring for reduced wearer fatique
- · Lightweight, with excellent step flexibility
- · Steel shank—ensures correct step flex point, assists with torsional stability.