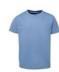

podium

Navy (UPF 25)

Orange (UPF 15)

Pea Green (UPF 25)

Red (UPF 15)

yal (UPF 25)

White (UPF

Yellow (UPF