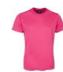

podium

Navy (UPF 25)

Orange (UPF 15)

Pea Green (UPF 25)

Red (UPF 15)

yal (UPF 25)

White (UPF

Yellow (UPF