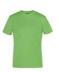

podium

Navy (UPF 25)

Orange (UPF 15)

Pea Green (UPF 25)

Red (UPF 15)

yal (UPF 25)

White (UPF

Yellow (UPF