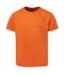

podium

Navy (UPF 25)

Orange (UPF 15)

Pea Green (UPF 25)

Red (UPF 15)

yal (UPF 25)

White (UPF

Yellow (UPF