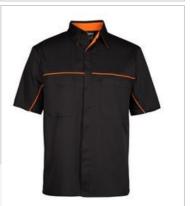

## PODIUM INDUSTRY SHIRT

4MSI

Stylish contrast piping along front and back yoke

Black/Aqua

Black/Black

Black/Charcoal

Green

## Details

- > 65% polyester for durability, and 35% cotton for comfort
- > 145gsm easy care twill fabric
- > Two chest pockets with hook pile tape closure
- > Button down collar
- > Contrast piping along front and back yoke
- > Concealed placket with bar tack
- > Straight hem with side split