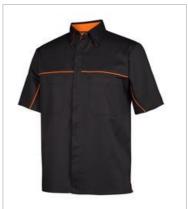

## PODIUM INDUSTRY SHIRT

4MSI

Stylish contrast piping along front and back yoke

Black/Aqua

Black/Black

Black/Charcoal

Green

## Details

- > 65% polyester for durability, and 35% cotton for comfort
- > 145gsm easy care twill fabric
- > Two chest pockets with hook pile tape closure
- > Button down collar
- > Contrast piping along front and back yoke
- > Concealed placket with bar tack
- > Straight hem with side split