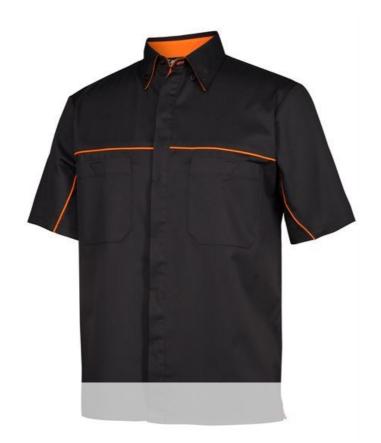

## PODIUM INDUSTRY SHIRT

4MSI

Stylish contrast piping along front and back yoke

Black/Aqua

Black/Black

Black/Charcoal

Green

## Details

- > 65% polyester for durability, and 35% cotton for comfort
- > 145gsm easy care twill fabric
- > Two chest pockets with hook pile tape closure
- > Button down collar
- > Contrast piping along front and back yoke
- > Concealed placket with bar tack
- > Straight hem with side split