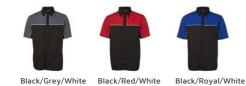

## Available Colours:

| Details                                                    | Sizing    |     |      |    |    |      |      |
|------------------------------------------------------------|-----------|-----|------|----|----|------|------|
| > 65% Polyester for durability, and 35% Cotton for comfort | ADULTS    | S   | Μ    | L  | XL | 2XL  | 3XL  |
| > Two-piece button-down collar                             | COLLAR    | 40  | 41.5 | 43 | 45 | 47   | 49   |
| > Full button concealed placket                            | CHEST     | 57  | 59.5 | 63 | 66 | 69.5 | 72.5 |
| > Chest pocket with pen insert                             | CB LENGTH | 75  | 77   | 79 | 81 | 82   | 83   |
| > Straight hem with side splits                            |           | , 0 |      |    | 0. | 01   | 00   |
| > Easy care fabric                                         |           |     |      |    |    |      |      |