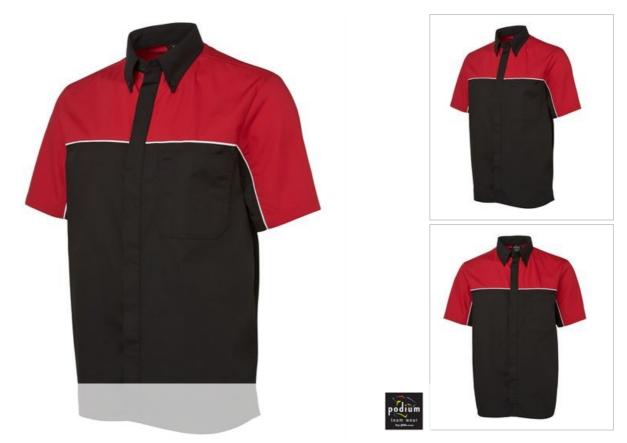

## MOTO SHIRT

Pit crew styling.

## Available Colours:

| Details                                                    | Sizing    |     |      |    |    |      |      |
|------------------------------------------------------------|-----------|-----|------|----|----|------|------|
| > 65% Polyester for durability, and 35% Cotton for comfort | ADULTS    | S   | Μ    | L  | XL | 2XL  | 3XL  |
| > Two-piece button-down collar                             | COLLAR    | 40  | 41.5 | 43 | 45 | 47   | 49   |
| > Full button concealed placket                            | CHEST     | 57  | 59.5 | 63 | 66 | 69.5 | 72.5 |
| > Chest pocket with pen insert                             | CB LENGTH | 75  | 77   | 79 | 81 | 82   | 83   |
| > Straight hem with side splits                            |           | , 0 |      |    | 0. | 01   | 00   |
| > Easy care fabric                                         |           |     |      |    |    |      |      |

> Original Fit